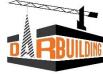

# Dar Tower

- 35-storey building;
- Minimum area -30 m² and maximum- 60 m²;
- The first four floors of the 35storey building are commercial area;
- On the 5th and the rest upper floors there will be hotel type apartments;

- 23-storey building;
- Minimum area -27.2 m² and maximum-234 m²;
- The first 2 floors of the 23-storey building are commercial areas and on the next 2 floors will be hotel;
- On the 5th and the rest upper floors there will be hotel type apartments;

# Dar Tower A1 (35 storey) Dar Tower A2 (23 storey)