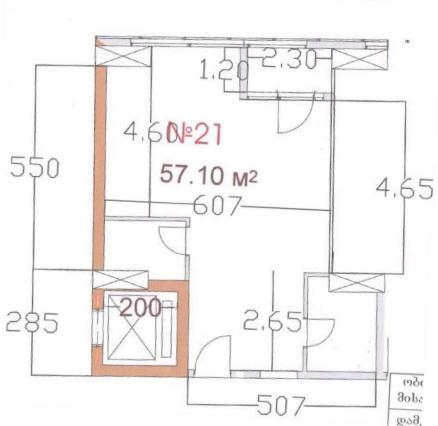

## Turn key condition design

35.4 sq.m, floor 19 = 51 330 \$

43.2 sq.m, floor 19 = 62 640 \$

57.1 sq.m, floor 19 = 74 965 \$