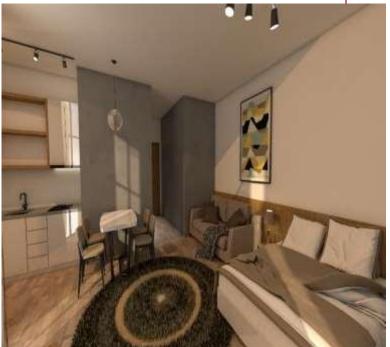

#### Furnishing of the flat 400 USD

- table for ironing, electrical stove;
- ✓ Sofa;
- ✓ large / smal table;
- ✓ 4 chairs;
- ✓ curtains;
- ✓ kitchen;
- ✓ bed in the bedroom, mattress,2 pillows;
- ✓ bedclothes;
- ✓ set of napkins;
- 2 nightstands;
- ✓ wardrobe with mirror in the bedroom;
- ✓ small nightstand in the entrance;
- Conditioner, fridge, TV, Vent, gas-stove, iron,
- bathroom accessories, bathroom mirror,
- hanger for dressing-gown and towel, soap dish, garnage basket, hair drier;

## Turn key condition design

35.4 sq.m, floor 19 = 51 330 \$

43.2 sq.m, floor 19 = 62 640 \$

57.1 sq.m, floor 19 = 74 965 \$

## Turn key condition design