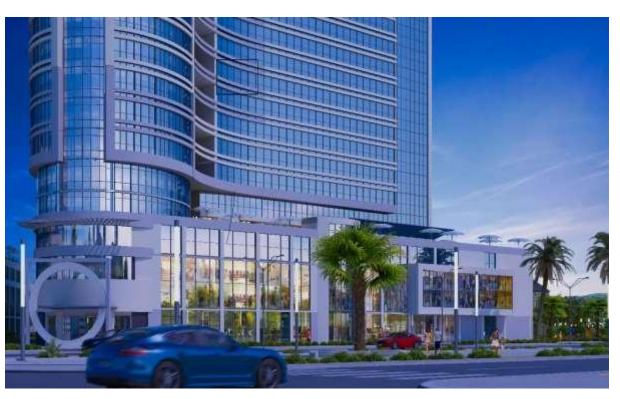

# Dar Tower

- 35-storey building;
- Minimum area -30 m² and maximum- 60 m²;
- The first four floors of the 35storey building are commercial area;
- On the 5th and the rest upper floors there will be hotel type apartments;

- 23-storey building;
- Minimum area -27.2 m² and maximum-234 m²;
- The first 2 floors of the 23-storey building are commercial areas and on the next 2 floors will be hotel;
- On the 5th and the rest upper floors there will be hotel type apartments;