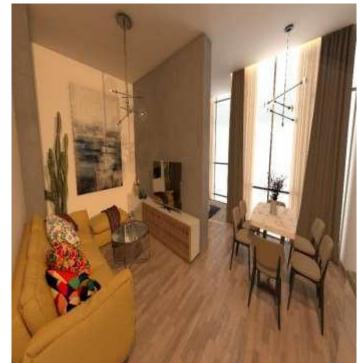

#### Furnishing of the flat 400 USD

- table for ironing, electrical stove;
- ✓ Sofa;
- ✓ large / smal table;
- ✓ 4 chairs;
- ✓ curtains;
- ✓ kitchen;
- ✓ bed in the bedroom, mattress,2 pillows;
- ✓ bedclothes;
- ✓ set of napkins;
- 2 nightstands;
- ✓ wardrobe with mirror in the bedroom;
- ✓ small nightstand in the entrance;
- Conditioner, fridge, TV, Vent, gas-stove, iron,
- bathroom accessories, bathroom mirror,
- hanger for dressing-gown and towel, soap dish, garnage basket, hair drier;

## Turn key condition design

35.4 sq.m, floor 19 = 51 330 \$

43.2 sq.m, floor 19 = 62 640 \$

57.1 sq.m, floor 19 = 74 965 \$

## Turn key condition design