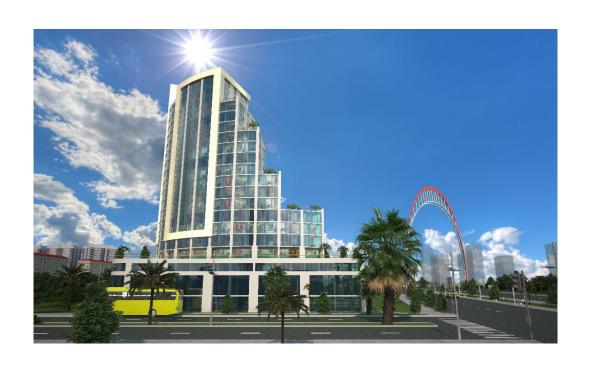

# Dar Tower



















- 35-storey building;
- Minimum area -30 m² and maximum- 60 m²;
- The first four floors of the 35storey building are commercial area;
- On the 5th and the rest upper floors there will be hotel type apartments;





- 23-storey building;
- Minimum area -27.2 m² and maximum-234 m²;
- The first 2 floors of the 23-storey building are commercial areas and on the next 2 floors will be hotel;
- On the 5th and the rest upper floors there will be hotel type apartments;



# Planing





# Planing





# Dar Tower A1 (35 storey) Dar Tower A2 (23 storey)





## We sell apartment with Black Frame

- Outdoor facade of the house;
- Entrance;
- Common space;
- Modern elevator;
- Flat contour walls;
- Ventilation channels;
- Double glass-packed plastic or aluminum doors and windows;
- Balcony;
- Entrance iron door with wood imitation;

- Blocks for internal partitions;
- Sewage pillars;
- Electricity;
- Natural gas;
- Water;
- Cable TV;
- Internet ;
- House Surrounding area, yard;



### If you choose

## Repaire