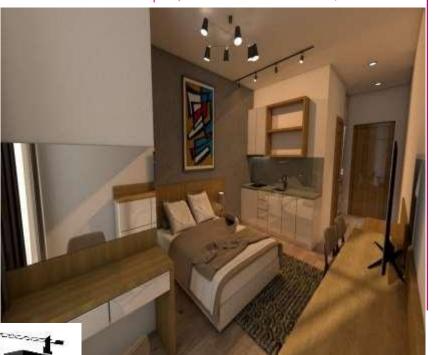

#### Furnishing of the flat 400 USD

- table for ironing, electrical stove;
- ✓ Sofa;
- ✓ large / smal table;
- ✓ 4 chairs;
- ✓ curtains;
- ✓ kitchen;
- ✓ bed in the bedroom, mattress,2 pillows;
- ✓ bedclothes;
- ✓ set of napkins;
- 2 nightstands;
- ✓ wardrobe with mirror in the bedroom;
- ✓ small nightstand in the entrance;
- Conditioner, fridge, TV, Vent, gas-stove, iron,
- bathroom accessories, bathroom mirror,
- hanger for dressing-gown and towel, soap dish, garnage basket, hair drier;

## Turn key condition design

35.4 sq.m, floor 19 = 51 330 \$

43.2 sq.m, floor 19 = 62 640 \$

57.1 sq.m, floor 19 = 74 965 \$

## Turn key condition design