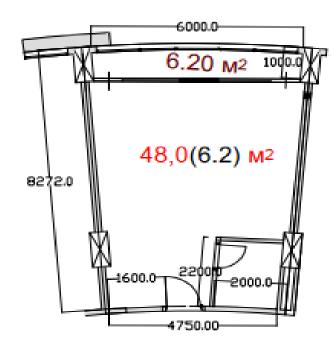

#### Black Frame

35.4 SQ.M = 35 400 0\$

VI barragen doba Nola

29.9 SQ.M = 29 900