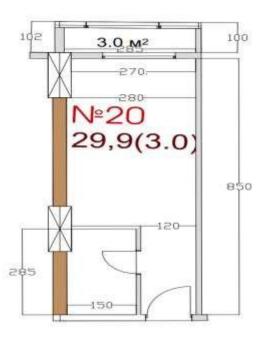

- Drier;
- ✓ bathroom door;
- MDF door leading to the room;
- eletrical wiring;
- dye of walls or wallpaper (upon wish);
- ✓ floor surgacing;
- ceiling cover with plasterboard;
- ceiling lighting with halogens;

#### Furnishing of the flat 400 USD

- table for ironing, electrical stove;
- ✓ Sofa;
- ✓ large / smal table;
- ✓ 4 chairs;
- ✓ curtains;
- ✓ kitchen;
- ✓ bed in the bedroom, mattress,2 pillows;
- ✓ bedclothes;
- ✓ set of napkins;
- 2 nightstands;
- ✓ wardrobe with mirror in the bedroom;
- ✓ small nightstand in the entrance;
- Conditioner, fridge, TV, Vent, gas-stove, iron,
- bathroom accessories, bathroom mirror,
- hanger for dressing-gown and towel, soap dish, garnage basket, hair drier;



#### Black Frame

35.4 SQ.M = 35 400 0\$





VI barragen doba Nola

29.9 SQ.M = 29 900





#### Black Frame

#### 27.2 m² = 19000-დან\$











## Turn key condition design

35.4 sq.m, floor 19 = 51 330 \$



43.2 sq.m, floor 19 = 62 640 \$



57.1 sq.m, floor 19 = 74 965 \$



## Turn key condition design









## Live Differently!