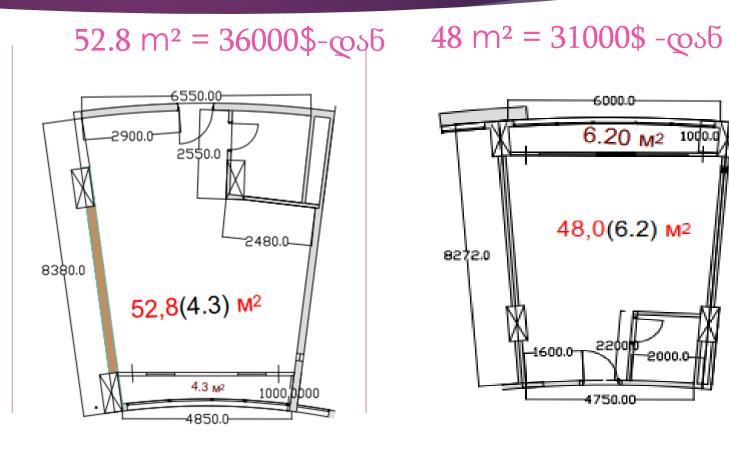

#### Black Frame

35.4 SQ.M = 35 400 0\$

VI barragen doba Nola

29.9 SQ.M = 29 900