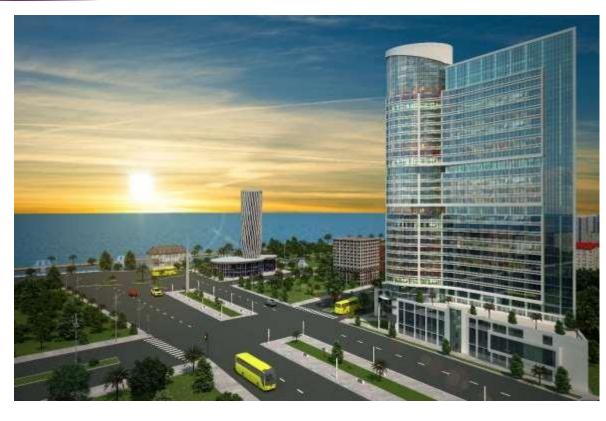

# Dar Tower

- 35-storey building;
- Minimum area -30 m² and maximum- 60 m²;
- The first four floors of the 35storey building are commercial area;
- On the 5th and the rest upper floors there will be hotel type apartments;

- 23-storey building;
- Minimum area -27.2 m² and maximum-234 m²;
- The first 2 floors of the 23-storey building are commercial areas and on the next 2 floors will be hotel;
- On the 5th and the rest upper floors there will be hotel type apartments;

# Dar Tower A1 (35 storey) Dar Tower A2 (23 storey)