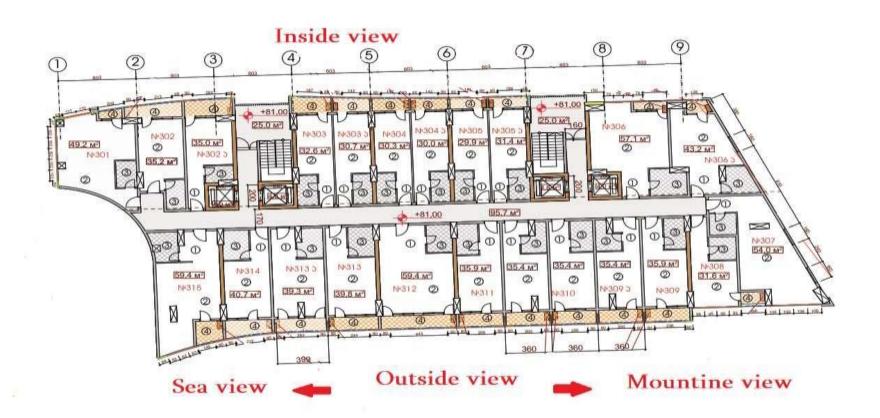

# Dar Tower



















- 35-storey building;
- Minimum area -30 m² and maximum- 60 m²;
- The first four floors of the 35storey building are commercial area;
- On the 5th and the rest upper floors there will be hotel type apartments;





- 23-storey building;
- Minimum area -27.2 m² and maximum-234 m²;
- The first 2 floors of the 23-storey building are commercial areas and on the next 2 floors will be hotel;
- On the 5th and the rest upper floors there will be hotel type apartments;



# Planing





# Planing





# Dar Tower A1 (35 storey) Dar Tower A2 (23 storey)





## We sell apartment with Black Frame

- Outdoor facade of the house;
- Entrance;
- Common space;
- Modern elevator;
- Flat contour walls;
- Ventilation channels;
- Double glass-packed plastic or aluminum doors and windows;
- Balcony;
- Entrance iron door with wood imitation;

- Blocks for internal partitions;
- Sewage pillars;
- Electricity;
- Natural gas;
- Water;
- Cable TV;
- Internet ;
- House Surrounding area, yard;



### If you choose

## Repaired flats

#### 200 USD

## Flats with white frame 70 USD

- ✓ internal partitions of the flat;
- electrical wiring;
- water and sewage system;
- ✓ Floor;
- heating heating system;
- fl contours and internal walls;



- ✓ surfacing of tiles in the kitchen;
- surfacing