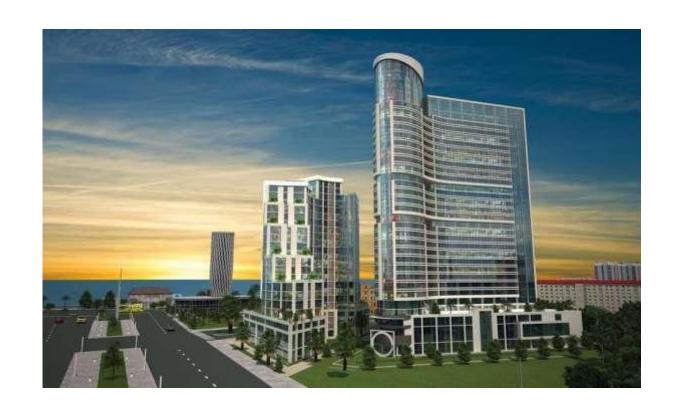

# Dar Tower

- 35-storey building;
- Minimum area -30 m² and maximum- 60 m²;
- The first four floors of the 35storey building are commercial area;
- On the 5th and the rest upper floors there will be hotel type apartments;

- 23-storey building;
- Minimum area -27.2 m² and maximum-234 m²;
- The first 2 floors of the 23-storey building are commercial areas and on the next 2 floors will be hotel;
- On the 5th and the rest upper floors there will be hotel type apartments;

# Dar Tower A1 (35 storey) Dar Tower A2 (23 storey)