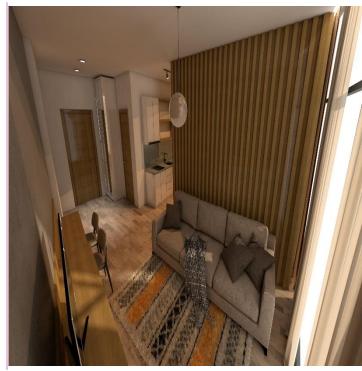

#### Furnishing of the flat 400 USD

- table for ironing, electrical stove;
- ✓ Sofa;
- ✓ large / smal table;
- ✓ 4 chairs;
- ✓ curtains;
- ✓ kitchen;
- ✓ bed in the bedroom, mattress,2 pillows;
- ✓ bedclothes;
- ✓ set of napkins;
- 2 nightstands;
- ✓ wardrobe with mirror in the bedroom;
- ✓ small nightstand in the entrance;
- Conditioner, fridge, TV, Vent, gas-stove, iron,
- bathroom accessories, bathroom mirror,
- hanger for dressing-gown and towel, soap dish, garnage basket, hair drier;

## Live Differently!