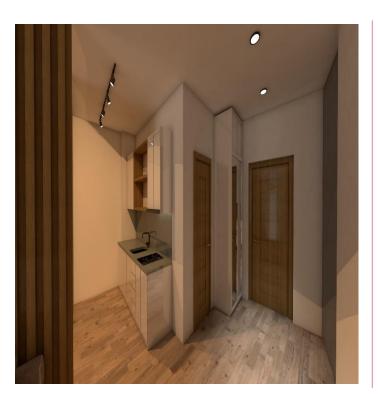

ing of the flat 400 USD

- table for ironing, electrical stove;
- ✓ Sofa;
- ✓ large / smal table;
- ✓ 4 chairs;
- ✓ curtains;
- ✓ kitchen;
- ✓ bed in the bedroom, mattress,2 pillows;
- ✓ bedclothes;
- ✓ set of napkins;
- 2 nightstands;
- ✓ wardrobe with mirror in the bedroom;
- ✓ small nightstand in the entrance;
- Conditioner, fridge, TV, Vent, gas-stove, iron,
- bathroom accessories, bathroom mirror,
- hanger for dressing-gown and towel, soap dish, garnage basket, hair drier;



#### Black Frame

35.4 SQ.M = 35 400 0\$





VI barragen doba Nola

29.9 SQ.M = 29 900





#### Black Frame

#### 27.2 m² = 19000-დან\$











## Turn key condition design

35.4 sq.m, floor 19 = 51 330 \$



43.2 sq.m, floor 19 = 62 640 \$



57.1 sq.m, floor 19 = 74 965 \$



## Turn key condition design









## Live Differently!