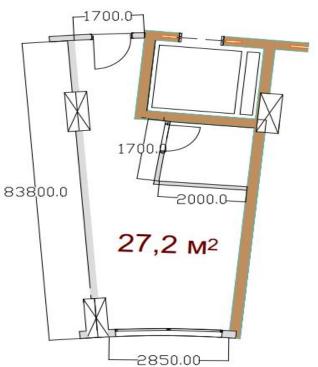

the room;
- eletrical wiring;
- dye of walls or wallpaper (upon wish);
- ✓ floor surgacing;
- ceiling cover with plasterboard;
- ceiling lighting with halogens;

#### Furnishing of the flat 400 USD

- table for ironing, electrical stove;
- ✓ Sofa;
- ✓ large / smal table;
- ✓ 4 chairs;
- ✓ curtains;
- ✓ kitchen;
- ✓ bed in the bedroom, mattress,2 pillows;
- ✓ bedclothes;
- ✓ set of napkins;
- 2 nightstands;
- ✓ wardrobe with mirror in the bedroom;
- ✓ small nightstand in the entrance;
- Conditioner, fridge, TV, Vent, gas-stove, iron,
- bathroom accessories, bathroom mirror,
- hanger for dressing-gown and towel, soap dish, garnage basket, hair drier;



#### Black Frame

35.4 SQ.M = 35 400 0\$





VI barragen doba Nola

29.9 SQ.M = 29 900





#### Black Frame

#### 27.2 m² = 19000-დან\$











## Turn key condition design

35.4 sq.m, floor 19 = 51 330 \$



43.2 sq.m, floor 19 = 62 640 \$



57.1 sq.m, floor 19 = 74 965 \$



## Turn key condition design









## Live Differently!