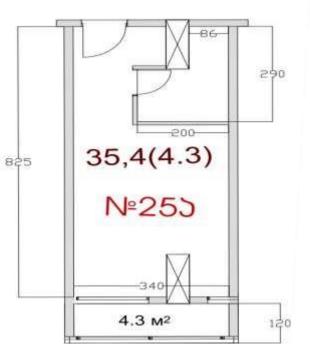

#### Black Frame

35.4 SQ.M = 35 400 0\$

VI barragen doba Nola

29.9 SQ.M = 29 900