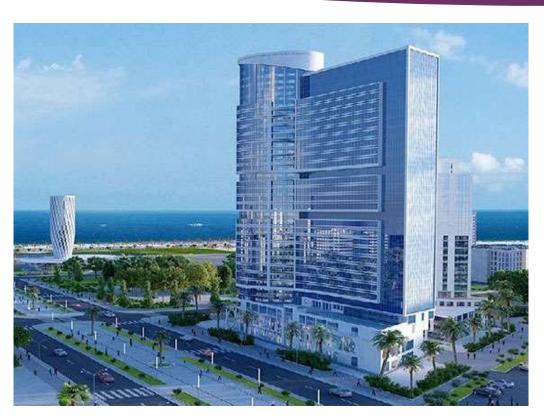

# Dar Tower

- 35-storey building;
- Minimum area -30 m² and maximum- 60 m²;
- The first four floors of the 35storey building are commercial area;
- On the 5th and the rest upper floors there will be hotel type apartments;

- 23-storey building;
- Minimum area -27.2 m² and maximum-234 m²;
- The first 2 floors of the 23-storey building are commercial areas and on the next 2 floors will be hotel;
- On the 5th and the rest upper floors there will be hotel type apartments;

# Dar Tower A1 (35 storey) Dar Tower A2 (23 storey)