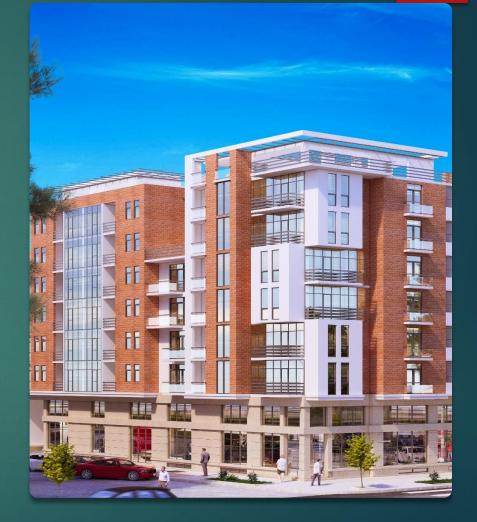

# DAR RESIDENCE

DAR RESIDENCE is a boutique type elite house, which is built in a special part of Batumi city. Baratashvili street is a part of an old Batumi. House is standing in the center of the city. near circus and European square. Nearby there are cafes, bars, different high class hotels, central boulevard and famous Batumi Piazza. https://www.youtube.com/watch?v=QANqueWnwyg

### DAR RESIDENCE

- 7 floors;
- First floor is commercial and another six flats.
- Minimal square is: 37 m.sq. Max:130 m.sq;
- 2 individual entrances
- 2 elevators
- Ceiling height: 3m;

In elit house DAR BUILDING will offer elit conditions and different lifestyle. In the yard, there will be green plants, decorative lites, lights, internal parking. The house will have 24 hour security.