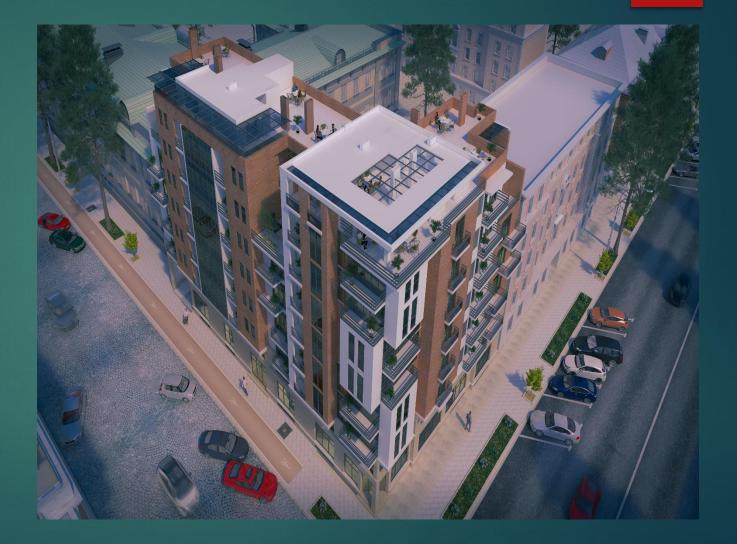

# DAR RESIDENCE

DAR RESIDENCE is a boutique type elite house, which is built in a special part of Batumi city. Baratashvili street is a part of an old Batumi. House is standing in the center of the city. near circus and European square. Nearby there are cafes, bars, different high class hotels, central boulevard and famous Batumi Piazza. https://www.youtube.com/watch?v=QANqueWnwyg

### DAR RESIDENCE

- 7 floors;
- First floor is commercial and another six flats.
- Minimal square is: 37 m.sq. Max:130 m.sq;
- 2 individual entrances
- 2 elevators
- Ceiling height: 3m;

In elit house DAR BUILDING will offer elit conditions and different lifestyle. In the yard, there will be green plants, decorative lites, lights, internal parking. The house will have 24 hour security.