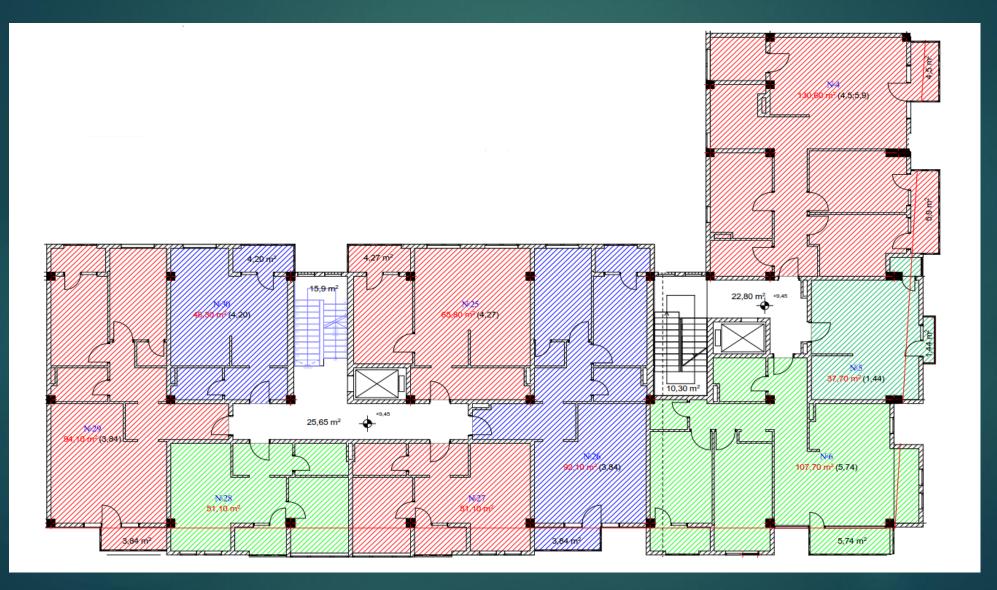

### DAR RESIDENCE-floor plan

### DAR RESIDENCE

- 7 floors;
- First floor is commercial and another six flats.
- Minimal square is: 37 m.sq. Max:130 m.sq;
- 2 individual entrances
- 2 elevators
- Ceiling height: 3m;

In elit house DAR BUILDING will offer elit conditions and different lifestyle. In the yard, there will be green plants, decorative lites, lights, internal parking. The house will have 24 hour security.