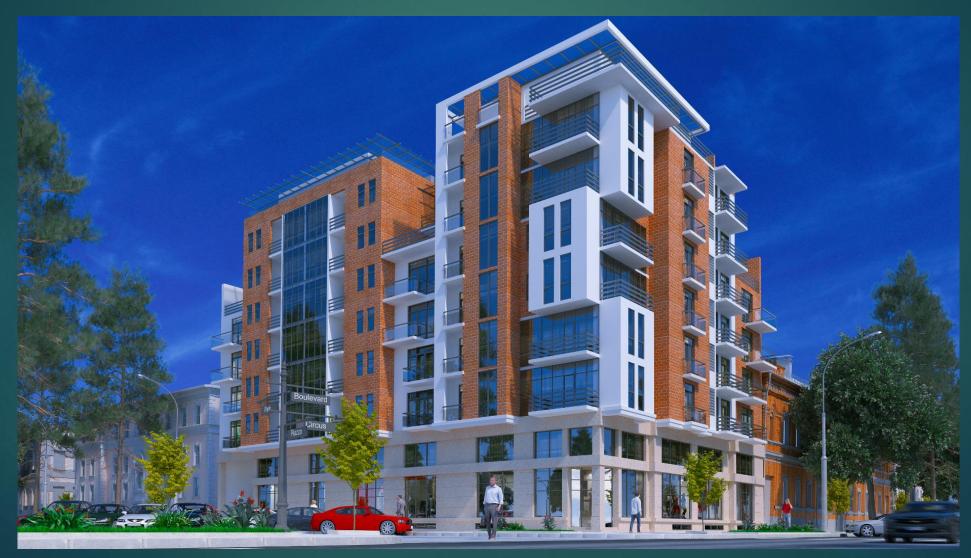

# DAR RESIDENCE

DAR RESIDENCE is a boutique type elite house, which is built in a special part of Batumi city. Baratashvili street is a part of an old Batumi. House is standing in the center of the city. near circus and European square. Nearby there are cafes, bars, different high class hotels, central boulevard and famous Batumi Piazza. https://www.youtube.com/watch?v=QANqueWnwyg

### DAR RESIDENCE

- 7 floors;
- First floor is commercial and another six flats.
- Minimal square is: 37 m.sq. Max:130 m.sq;
- 2 individual entrances
- 2 elevators
- Ceiling height: 3m;

In elit house DAR BUILDING will offer elit conditions and different lifestyle. In the yard, there will be green plants, decorative lites, lights, internal parking. The house will have 24 hour security.